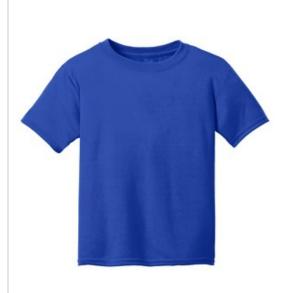

# Gildan<sup>®</sup> Youth Gildan Performance<sup>®</sup> T-Shirt. 42000B

#### 5-ounce, 100% polyester jersey knit

- Moisture-wicking
- Anti-odor properties
- Tearaway label
- Seamed single-needle 3/4" collar
- Double-needle sleeves and hem
- Safety Green is compliant with ANSI/ISEA 107 high visibility standards for background color