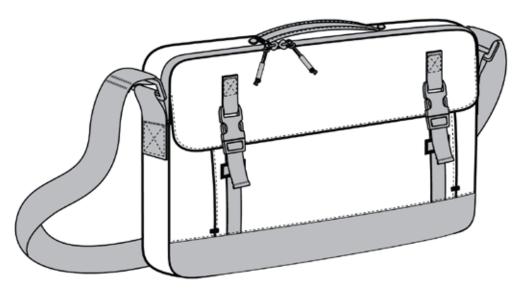

## **COLOR INFORMATION**

Heather Grey PMS HEATHERED

Front View

Back View

Note: Best graphic placement should be per the embellisher/screen printer recommendations.