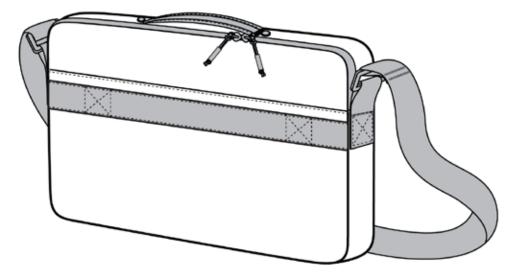

## **COLOR INFORMATION**

Heather Grey PMS HEATHERED

Front View

Back View

Note: Best graphic placement should be per the embellisher/screen printer recommendations.