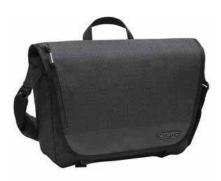

## OGIO® Sly Messenger 417041

The innovative Sly proves you can pack (and safeguard) a lot in a slim messenger.

- TPE-backed two-tone 600D poly/reverse TPE 600D poly
- Easy-access top loading fleece-lined, padded laptop compartment
- Large main compartment for books, binders and files
- Deluxe organization panel under front flap
- External zippered accessories pocket
- Adjustable, webbing shoulder strap with foam shoulder pad
- Laptop sleeve: 9.5"h x 13.5"w x 1"d; fits most 13" laptops
- Dimensions: 11.25"h x 16"w x 4"d
- Capacity: 700 cu.in./11.5 L
- Weight: 1.6 lbs./0.62kg