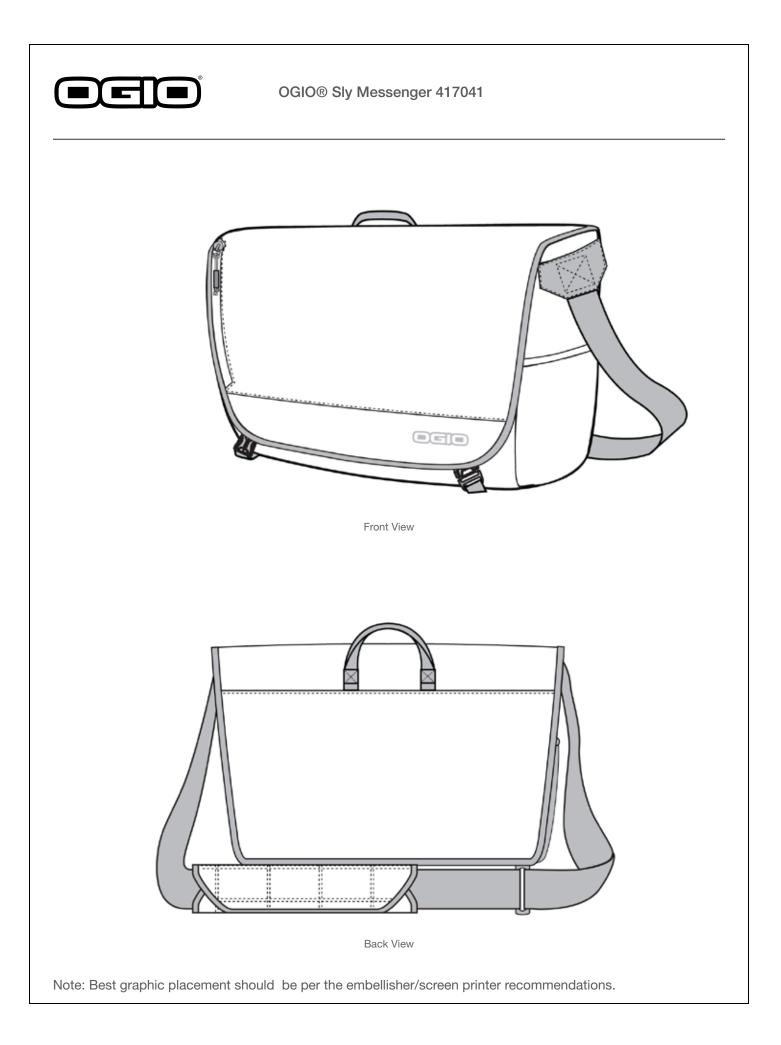

## OGIO® Sly Messenger 417041

The innovative Sly proves you can pack (and safeguard) a lot in a slim messenger.

- TPE-backed two-tone 600D poly/reverse TPE 600D poly
- Easy-access top loading fleece-lined, padded laptop compartment
- Large main compartment for books, binders and files
- Deluxe organization panel under front flap
- External zippered accessories pocket
- Adjustable, webbing shoulder strap with foam shoulder pad
- Laptop sleeve: 9.5"h x 13.5"w x 1"d; fits most 13" laptops
- Dimensions: 11.25"h x 16"w x 4"d
- Capacity: 700 cu.in./11.5 L
- Weight: 1.6 lbs./0.62kg