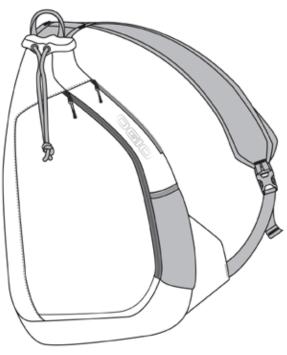

## OGIO® Sonic Sling Pack 412046

This innovative essential has an adjustable, padded sling shoulder strap for comfortable carrying across your body.

- 420D poly double ripstop
- Drawstring top
- Front zippered pocket for easy decoration access
- Side beverage pocket
- Side zippered valuables pocket
- Stretch mesh phone pocket on shoulder strap
- Dimensions: 18.75"h x 12.25"w x 4.5"d
- Capacity: 1,200 cu.in./19.7LWeight: 0.25 lbs./0.71kg

## **COLOR INFORMATION**

Cobalt Blue/ Black

Deep Red/ Black

Grey/ Black

Sulfuf/ Black

Front View

Note: Best graphic placement should be per the embellisher/screen printer recommendations.