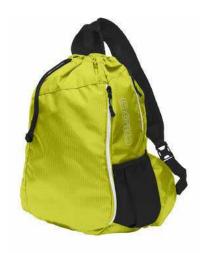

## OGIO® Sonic Sling Pack 412046

This innovative essential has an adjustable, padded sling shoulder strap for comfortable carrying across your body.

- 420D poly double ripstop
- Drawstring top
- Front zippered pocket for easy decoration access
- Side beverage pocket
- Side zippered valuables pocket
- Stretch mesh phone pocket on shoulder strap
- Dimensions: 18.75"h x 12.25"w x 4.5"d
- Capacity: 1,200 cu.in./19.7LWeight: 0.25 lbs./0.71kg

## **COLOR INFORMATION**

Cobalt Blue/ Black

Deep Red/ Black

Grey/ Black

Sulfuf/ Black

Front View

Note: Best graphic placement should be per the embellisher/screen printer recommendations.