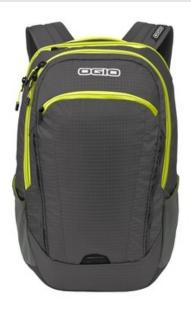

## OGIO<sup>®</sup> Shuttle Pack. 411094

With its sleek, streamlined design, you can shuttle back and forth in style and not sacrifice your unique look for a typical work bag.

- 400D poly double ripstop/360D poly ballistic
- Dedicated padded laptop compartment
- Crush-proof Tech Vault to protect glasses or valuables
- Spacious main compartment with two-way stretch
- accessory pockets
- Ergonomic padded shoulder straps with adjustable sternum
- strap
- Front compartment with deluxe organizer panel
- Dual side water bottle/accessory holders
- Front daisy chain attachment system
- · Large YKK zippers with custom-molded zipper pulls
- Laptop sleeve: 18"h x 11"w x 1.5"d; fits most 15" laptops
- Dimensions: 19"h x 11.5"w x 6"d
- Capacity: 1,300 cu.in./21.3 L
- Weight: 1.8 lbs./0.81 kg