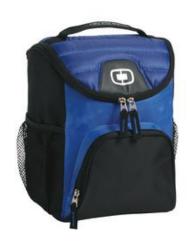

# Chill 6-12 Can Cooler, 408112

Chill out and enjoy must-deserved downtime with this cooler that serves up 6-12 cans of pure refreshment.

- 600D poly/420D diamond dobby/PEVA lining
- Open top design
- Top grab handle
- Front zippered pocket
- Dual side beverage/accessory holsters
- Zippered, insulated main compartment holds 6-

12 12-ounce cans

- Easy clean, leak-proof lining
- Collapses for storage
- Dimensions: 10.5"h x 8.5"w x 7"dCapacity: 650 cu. in./10.6 L
- Weight: 0.65 lbs./0.28 kg

Note: Bags not intended for use by children 12 and under.