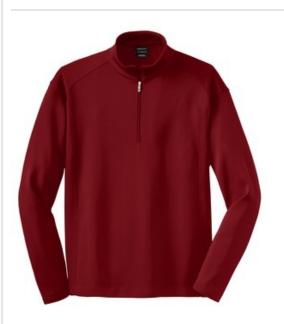

## Nike Sport Cover-Up. 400099

An excellent choice for layering, this cover-up has a subtle texture and a soft hand. The design features a zip-through collar, open cuffs and an open hem. The contrast Swoosh design trademark is embroidered on the back of the neck. Made of 9.75-ounce, 61/39 cotton/polyester. CARE INSTRUCTIONS