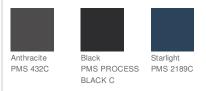

st Swoosh design trademark is embroidered on the back of the neck. Made of 9.75-ounce, 61/39 cotton/polyester. CARE INSTRUCTIONS

Machine wash cold. Wash inside out. Wash with like colors. Do not use softners. Do not use bleach. Tumble dry low. Do not iron. Do not dry clean.





back

## HOW TO MEASURE



## CHEST WIDTH

Measure under the arm and around the fullest part of the chest with arms down, keeping tape horizontal.

SIZE CHART

|       | XS    | S           | M           | L       | XL          | 2XL             | 3XL         | 4XL     |
|-------|-------|-------------|-------------|---------|-------------|-----------------|-------------|---------|
| Chest | 32-35 | 35 - 37 1/2 | 37 1/2 - 41 | 41 - 44 | 44 - 48 1/2 | 48 1/2 - 53 1/2 | 53 1/2 - 58 | 58 - 63 |

## COLOR INFORMATION