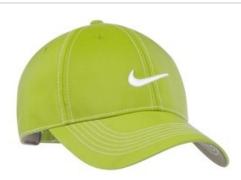

# Nike Swoosh Front Cap. 333114

Contrast stitching makes this cap stand out, while a waterresistant finish combats moisture. This cap has an unstructured, low-profile design and a hook and loop closure. The contrast Swoosh design trademark is embroidered on the front. Made of 100% polyester.