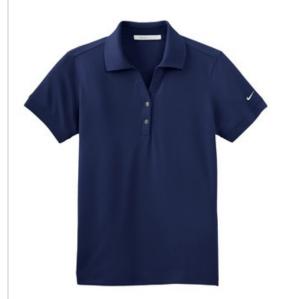

# Nike Ladies Dri-FIT Classic Polo. 286772

Nike is known for classic polos engineered to take comfort to the next level. The Dri-FIT fabric technology delivers superior moisture management, while the stitch-trimmed shoulder panels and gussets make a distinctive difference. Flat knit collar. Tailored for a feminine fit with a two-button Y-placket and flat knit cuffs. Pearlized buttons are selected to complement the shirt color. The contrast Swoosh design trademark is embroidered on the left sleeve. Made of 4.7-ounce, 100% polyester Dri-FIT fabric.