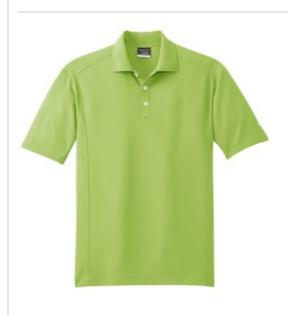

## Nike Dri-FIT Classic Polo. 267020

Nike is known for classic polos engineered to take comfort to the next level. The Dri-FIT fabric technology delivers superior moisture management, while the stitch-trimmed shoulder panels and gussets make a distinctive difference. Flat knit collar, three-button placket and open hem sleeves. Pearlized buttons are selected to complement the shirt color. The contrast Swoosh design trademark is embroidered on the left sleeve. Made of 4.7-ounce, 100% polyester Dri-FIT fabric. **CARE INSTRUCTIONS** 