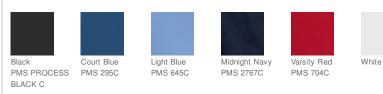

d on the left sleeve. Made of 4.7-ounce, 100% polyester Dri-FIT fabric. **CARE INSTRUCTIONS** 

Machine wash cold, inside out, with like colors. Do not use softeners. Do not bleach. Tumble dry low. Do not iron. Do not dry clean.

Tips For Effectively Screen Printing Polyester Fabrics





HOW TO MEASURE



## CHEST WIDTH

Measure under the arm and around the fullest part of the chest with arms down, keeping tape horizontal.

SIZE CHART

|       | XS    | S           | M           | L       | XL          | 2XL             | 3XL         | 4XL     |
|-------|-------|-------------|-------------|---------|-------------|-----------------|-------------|---------|
| Chest | 32-35 | 35 - 37 1/2 | 37 1/2 - 41 | 41 - 44 | 44 - 48 1/2 | 48 1/2 - 53 1/2 | 53 1/2 - 58 | 58 - 63 |

## COLOR INFORMATION