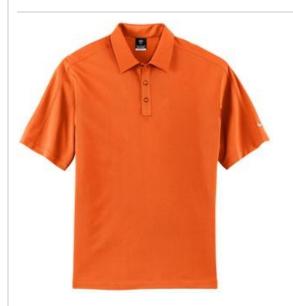

# Nike Tech Sport Dri-FIT Polo. 266998

Built from Dri-FIT fabric, this polo helps keep you cool and dry. The stitch-trimmed gussets make a distinctive statement and allow for easy movement. The design features a self-fabric collar, three-button placket and open hem sleeves. Pearlized buttons are selected to complement the shirt color. The contrast Swoosh design trademark is embroidered on the left sleeve. Made of 4-ounce, 100% polyester.