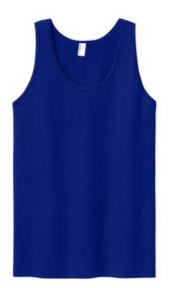

# American Apparel<sup>®</sup> Fine Jersey Unisex Tank 2408

- 4.3-ounce, 100% combed ring spun US cotton, 30 singles
- 90/10 combed ring spun cotton/poly (Heather Grey)
- 100% cotton thread on White
- Relaxed fit side-seamed body
- Tear Aw ay label; transitioning to recycled material