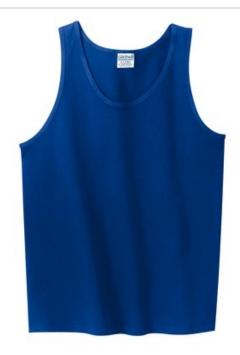

# Ultra Cotton® Tank Top. 2200

- 6-ounce, 100% cotton
- 90/10 cotton/poly (Sport Grey)
- 99/1 cotton/poly (Ash)
- Banded neck and armholes
- Double-needle hem