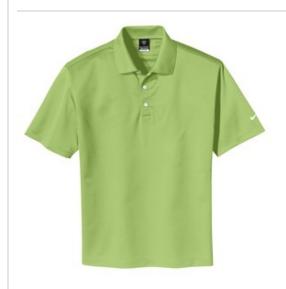

## Nike Tech Basic Dri-FIT Polo. 203690

Enjoy unparalleled performance thanks to Dri-FIT moisture management technology. Design features include a flat knit collar, three-button placket and open hem sleeves. Pearlized buttons are selected to complement the shirt color. The contrast Swoosh design trademark is embroidered on the left sleeve. Made of 5.3-ounce, 100% polyester Dri-FIT fabric. CARE INSTRUCTIONS

Machine wash cold, inside out, with like colors. Do not use softeners. Do not bleach, iron or dry clean. Tumble dry low.

Tips For Effectively Screen Printing Polyester Fabrics

front

back