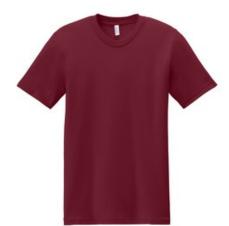

# American Apparel <sup>®</sup> Fine Jersey Unisex T-Shirt 2001

- 4.3-ounce, 100% combed ring spun US cotton, 30 singles
- 90/10 combed ring spun cotton/poly (Heather Grey)
- 99/1 combed ring spun cotton/poly (Ash Grey)
- 100% cotton thread on White
- Tear Aw ay label; transitioning to recycled material
- Shoulder-to-shoulder taping
- Relaxed fit side-seamed body