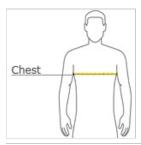

#### **HOW TO MEASURE**

#### CHEST WIDTH

Measure under the arm and around the fullest part of the chest with arms down, keeping tape horizontal.