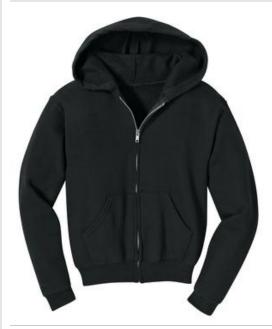

# Gildan<sup>®</sup> Youth Heavy Blend<sup>™</sup> Full-Zip Hooded Sweatshirt. 18600B

- 8-ounce, 50/50 cotton/poly
- Double-needle stitching at waistband and cuffs
- Unlined hood
- No drawcord at hood
- Nylon zipper
- 1x1 rib knit cuffs and waistband with spandex
- Front pouch pockets
- Sports Grey 90/10 cotton/poly.