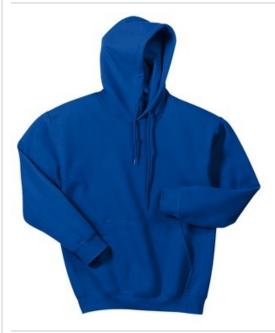

## Heavy Blend<sup>™</sup> Hooded Sweatshirt. 18500

- 8-ounce, 50/50 cotton/poly
- Double-needle stitching at waistband and cuffs
- Double-lined hood with dyed-to-match drawcord
- 1x1 rib knit cuffs and waistband with spandex
- Front pouch pocket