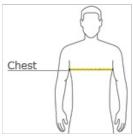

## CHEST WIDTH

Measure under the arm and around the fullest part of the chest with arms down, keeping tape horizontal.

## SIZE CHART

|       | S     | S     | М     | М     | L     | L     | XL    | XL    | 2XL   | 3XL   | 3XL   | 4XL   | 4XL   | 5XL   | 5XL   |
|-------|-------|-------|-------|-------|-------|-------|-------|-------|-------|-------|-------|-------|-------|-------|-------|
| Chest | 34-36 | 34-36 | 38-40 | 38-40 | 42-44 | 42-44 | 46-48 | 46-48 | 50-52 | 54-56 | 54-56 | 58-60 | 58-60 | 62-64 | 62-64 |