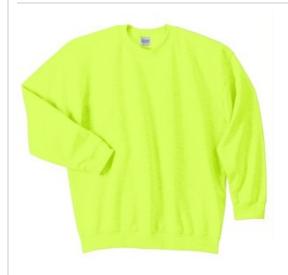

# Heavy Blend™ Crewneck Sweatshirt. 18000

- 8-ounce, 50/50 cotton/poly
- Double-needle stitching at waistband and cuffs
- 1x1 rib knit collar, cuffs and waistband with spandex

Due to the nature of 50/50 cotton/poly neon fabrics, special care must be taken throughout the printing process.