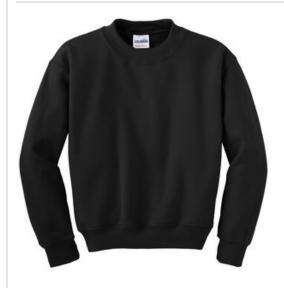

# Youth Heavy Blend™ Crewneck Sweatshirt. 18000B

- 8-ounce, 50/50 cotton/poly
- Double-needle stitching at waistband and cuffs
- 1x1 rib knit collar, cuffs and waistband with spandex

Due to the nature of 50/50 cotton/poly neon fabrics, special care must be taken throughout the printing process.