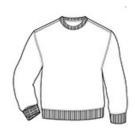

# COMFORT COLORS®

# COMFORT COLORS <sup>®</sup> Ring Spun Crewneck Sweatshirt, 1566



- 9.5-ounce, 80/20 ring spun cotton/poly
- Soft-washed, garment-dyed fabric
- 1x1 rib knit on collar, cuffs and hem
- Double-needle collar
- Twill-taped back neck
- Rolled forward shoulder
- Back patch
- Twill label
- Double-needle neck, shoulder, armhole, cuffs and hems

#### **CARE INSTRUCTIONS**

Maximum washing temperature 30 c, inside out, with like colors. Only oxygen/non-chlorine bleach allowed. Tumble dry at low temperature, max 60 c. Do not iron. Do not dry clean.



front



back

#### **HOW TO MEASURE**



# CHEST WIDTH

Measure under the arm and around the fullest part of the chest with arms down, keeping tape horizontal.

# SIZE CHART

|       | S         | S         | М         | М         | L         | L         | XL    | XL    | 2XL   | 3XL | 3XL |
|-------|-----------|-----------|-----------|-----------|-----------|-----------|-------|-------|-------|-----|-----|
| Chest | 37-45 1/2 | 37-45 1/2 | 41-47 1/2 | 41-47 1/2 | 45-50 1/2 | 45-50 1/2 | 49-53 | 49-53 | 53-56 | 56  | 56  |

### **COLOR INFORMATION**



Blue Jean PMS 2138C



Blue Spruce PMS 3302C



Chalky Mint PMS 7472C



Crimson PMS 7426C



Denim PMS 7545C



Flo Blue PMS 2130C



Grey PMS 2333C



Pepper PMS 2336C



Seafoam PMS 7475C



Watermelon PMS 1787C