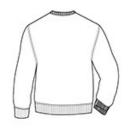

# COMFORT COLORS®

# COMFORT COLORS <sup>®</sup> Ring Spun Crewneck Sweatshirt, 1566



- 9.5-ounce, 80/20 ring spun cotton/poly
- Soft-washed, garment-dyed fabric
- 1x1 rib knit on collar, cuffs and hem
- Double-needle collar
- Twill-taped back neck
- Rolled forward shoulder
- Back patch
- Twill label
- Double-needle neck, shoulder, armhole, cuffs and hems

#### **CARE INSTRUCTIONS**

Maximum washing temperature 30 c, inside out, with like colors. Only oxygen/non-chlorine bleach allowed. Tumble dry at low temperature, max 60 c. Do not iron. Do not dry clean.



front



back

#### **HOW TO MEASURE**



# CHEST WIDTH

Measure under the arm and around the fullest part of the chest with arms down, keeping tape horizontal.

# SIZE CHART

|       | S         | S         | М         | М         | L         | L         | XL    | XL    | 2XL   | 3XL | 3XL |
|-------|-----------|-----------|-----------|-----------|-----------|-----------|-------|-------|-------|-----|-----|
| Chest | 37-45 1/2 | 37-45 1/2 | 41-47 1/2 | 41-47 1/2 | 45-50 1/2 | 45-50 1/2 | 49-53 | 49-53 | 53-56 | 56  | 56  |

### **COLOR INFORMATION**



Blue Jean PMS 2138C



Blue Spruce PMS 3302C



Chalky Mint PMS 7472C



Crimson PMS 7426C



Denim PMS 7545C



Flo Blue PMS 2130C



Grey PMS 2333C



Pepper PMS 2336C



Seafoam PMS 7475C



Watermelon PMS 1787C