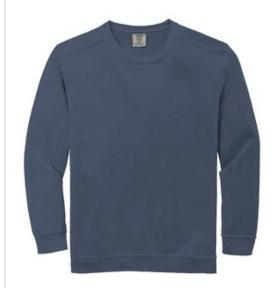

# COMFORT COLORS®

# COMFORT COLORS <sup>®</sup> Ring Spun Crewneck Sweatshirt, 1566

- 9.5-ounce, 80/20 ring spun cotton/poly
- Soft-washed, garment-dyed fabric
- 1x1 rib knit on collar, cuffs and hem
- Double-needle collar
- Twill-taped back neck
- Rolled forward shoulder
- Back patch
- Twill label
- Double-needle neck, shoulder, armhole, cuffs and hems

front

back