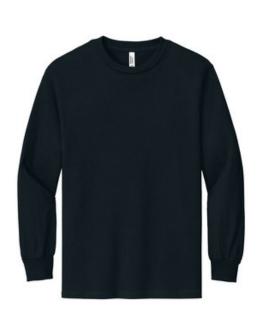

# American Apparel<sup>®</sup> Heavyweight Unisex Long Sleeve T-Shirt 1304

- 6-ounce, 100% US cotton, 18 singles
- 90/10 cotton/poly (Heather Grey)
- 50/50 cotton/poly (Heather Charcoal)
- Shoulder-to-shoulder taping
- Relaxed fit seamless body
- Tear Aw ay label; transitioning to recycled material