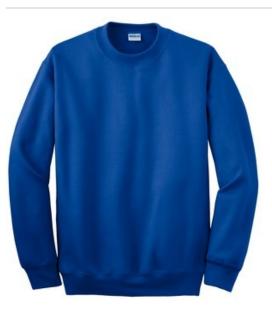

# DryBlend<sup>®</sup> Crewneck Sweatshirt. 12000

- 9-ounce, 50/50 cotton/poly
- Moisture-wicking properties
- Tearaway label
- Double-needle stitching at waistband and cuffs
- 1x1 rib knit with spandex in collar, cuffs and waistband

Please note: This product is transitioning from heat transfer labels to tearaway labels. Your order may contain a combination of both labels.

CARE INSTRUCTIONS

Machine wash warm, inside out, with like colors. Only nonchlorine bleach. Tumble dry medium. Do not iron if decorated. Do not dry clean.