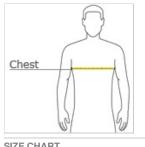

#### HOW TO MEASURE

## CHEST WIDTH

Measure under the arm and around the fullest part of the chest with arms down, keeping tape horizontal.

SIZE CHART

|       | S     | М     | L     | XL    | 2XL   | 3XL   |
|-------|-------|-------|-------|-------|-------|-------|
| Chest | 38-40 | 42-44 | 46-48 | 50-52 | 54-56 | 58-60 |